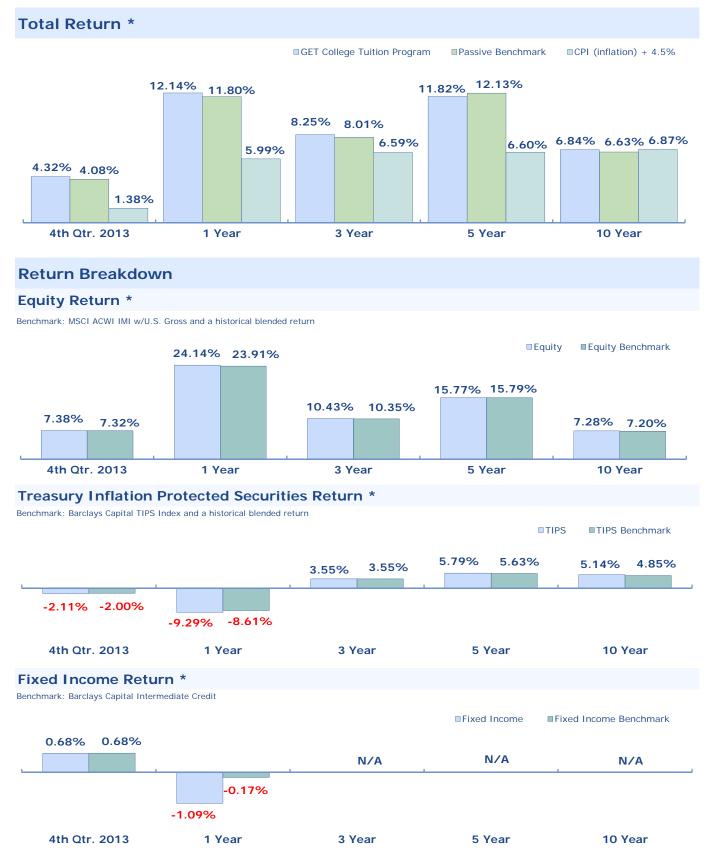

Quarter Ended December 31, 2013

#### **Assets Under Management**

Quarter Ended December 31, 2013

\* The return numbers above are net of manager fees and other expenses that can be directly debited from the account for portfolio management but do not include the WSIB management fee.