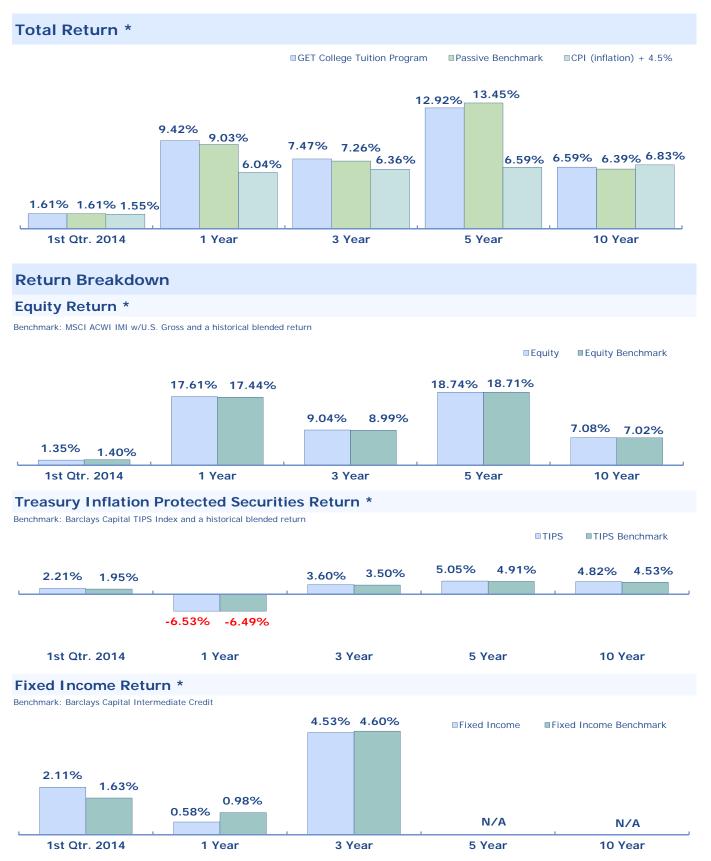

o Size, Allocation, and Assets Under Management1 |   |
|----------------------------------------------------------|---|
| Performance                                              | ) |

Quarter Ended December 31, 2013





#### **Assets Under Management**

Quarter Ended December 31, 2013



\* The return numbers above are net of manager fees and other expenses that can be directly debited from the account for portfolio management but do not include the WSIB management fee.

Quarterly Report – March 31, 2014

| Portfolio Size, Allocation, and Assets Under Management | 1 |
|---------------------------------------------------------|---|
| Performance                                             | 2 |

Quarter Ended March 31, 2014





### Assets Under Management

Quarter Ended March 31, 2014



\* The return numbers above are net of manager fees and other expenses that can be directly debited from the account for portfolio management but do not include the WSIB management fee.

### **Guaranteed Education Tuition**

As of March 31, 2014

| CONTRACT STATISTICS: Number of Contracts |           |             |       |         |
|------------------------------------------|-----------|-------------|-------|---------|
| Contract Statistics by Plan Year         | 1998-2011 | <u>2012</u> | 2013  | TOTAL   |
| # of Active Contracts                    |           |             |       |         |
| Custom Monthly Contracts (CM)            | 31,850    | 2,213       | 722   | 34,785  |
| Lump Sum Contracts (LS)                  | 87,469    | 5,352       | 1,936 | 94,757  |
| Total # of Acti