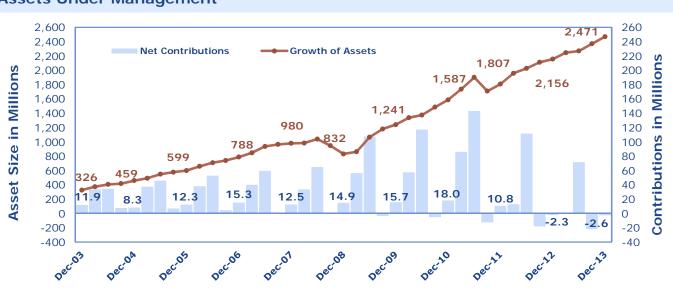

#### **Assets Under Management**

Quarter Ended December 31, 2013

\* The return numbers above are net of manager fees and other expenses that can be directly debited from the account for portfolio management but do not include the WSIB management fee.