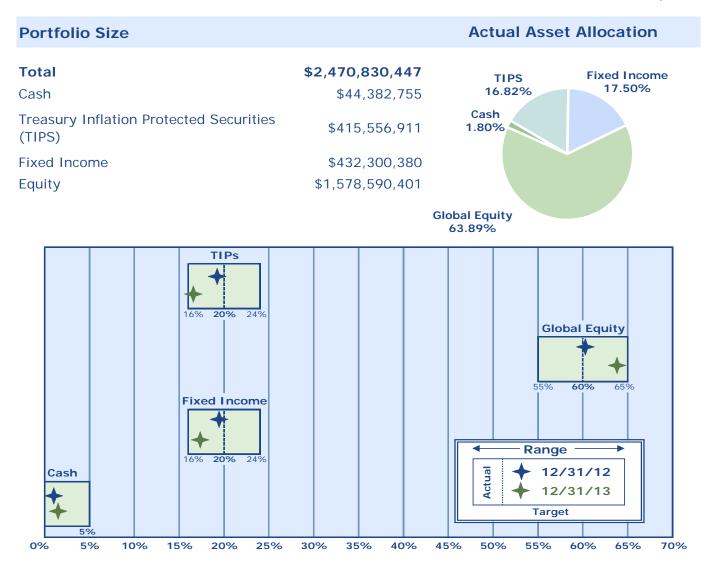

Quarterly Report – December 31, 2013

| Portfolio Size, Allocation, and Assets Under Management1 |   |
|----------------------------------------------------------|---|
| Performance                                              | ) |

Quarter Ended December 31, 2013





#### **Assets Under Management**

Quarter Ended December 31, 2013



\* The return numbers above are net of manager fees and other expenses that can be directly debited from the account for portfolio management but do not include the WSIB management fee.

Quarterly Report – March 31, 2014

| Portfolio Size, Allocation, and Assets Under Management | 1 |
|---------------------------------------------------------|---|
| Performance                                             | 2 |

Quarter Ended March 31, 2014





### Assets Under Management

Quarter Ended March 31, 2014



\* The return numbers above are net of manager fees and other expenses that can be directly debited from the account for portfolio management but do not include the WSIB management fee.

### **Guaranteed Education Tui