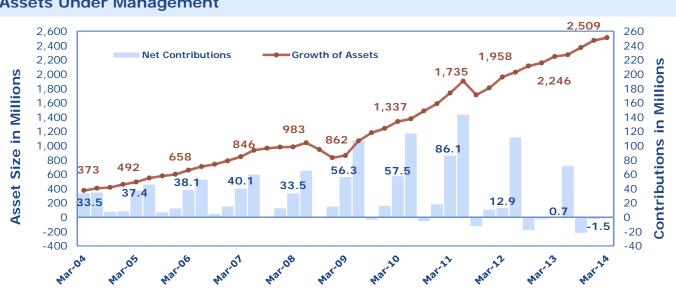

### Assets Under Management

Quarter Ended March 31, 2014

\* The return numbers above are net of manager fees and other expenses that can be directly debited from the account for portfolio management but do not include the WSIB management fee.