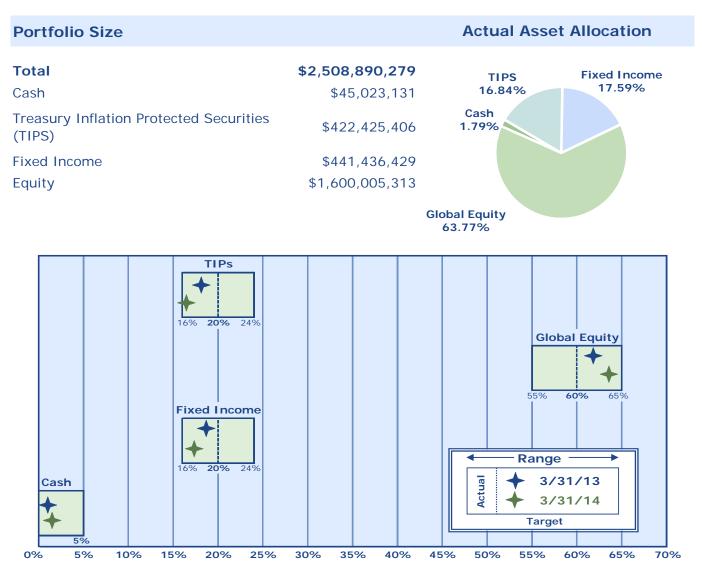

Quarterly Report – December 31, 2013

| Portfolio Size, Allocation, and Assets Under Management1 |   |
|----------------------------------------------------------|---|
| Performance                                              | ) |

Quarter Ended December 31, 2013





#### **Assets Under Management**

Quarter Ended December 31, 2013



\* The return numbers above are net of manager fees and other expenses that can be directly debited from the account for portfolio management but do not include the WSIB management fee.

Quarterly Report – March 31, 2014

| Portfolio Size, Allocation, and Assets Under Management | 1 |
|---------------------------------------------------------|---|
| Performance                                             | 2 |

Quarter Ended March 31, 2014





### Assets Under Management

Quarter Ended March 31, 2014



\* The return numbers above are net of manager fees and other expenses that can be directly debited from the account for portfolio management but do not include the WSIB management fee.

### **Guaranteed Education Tuition**

As of March 31, 2014

| CONTRACT STATISTICS: Number of Contracts |           |             |       |         |
|------------------------------------------|-----------|-------------|-------|---------|
| Contract Statistics by Plan Year         | 1998-2011 | <u>2012</u> | 2013  | TOTAL   |
| # of Active Contracts                    |           |             |       |         |
| Custom Monthly Contracts (CM)            | 31,850    | 2,213       | 722   | 34,785  |
| Lump Sum Contracts (LS)